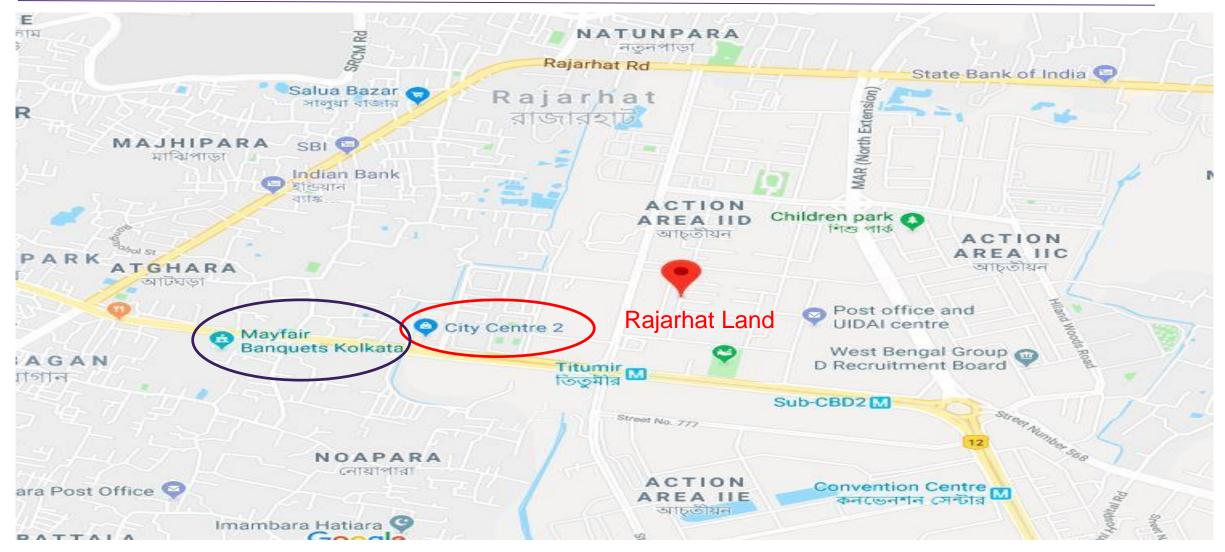

## **Rajarhat Land – Map View**

#### **Close Proximity to City Centre 2 & major Hotels in the city**

### **Strategic Location**

- Proximity to City Centre 2 (Prime Shopping Mall)
- Proximity to Swissotel, Mayfair Banquets and other Hospitality Chains
- Closely connected to various luxury apartments
- 20m Wide road adjoining the property
- Silicon Valley Asia is proposed to be built in the adjoining area