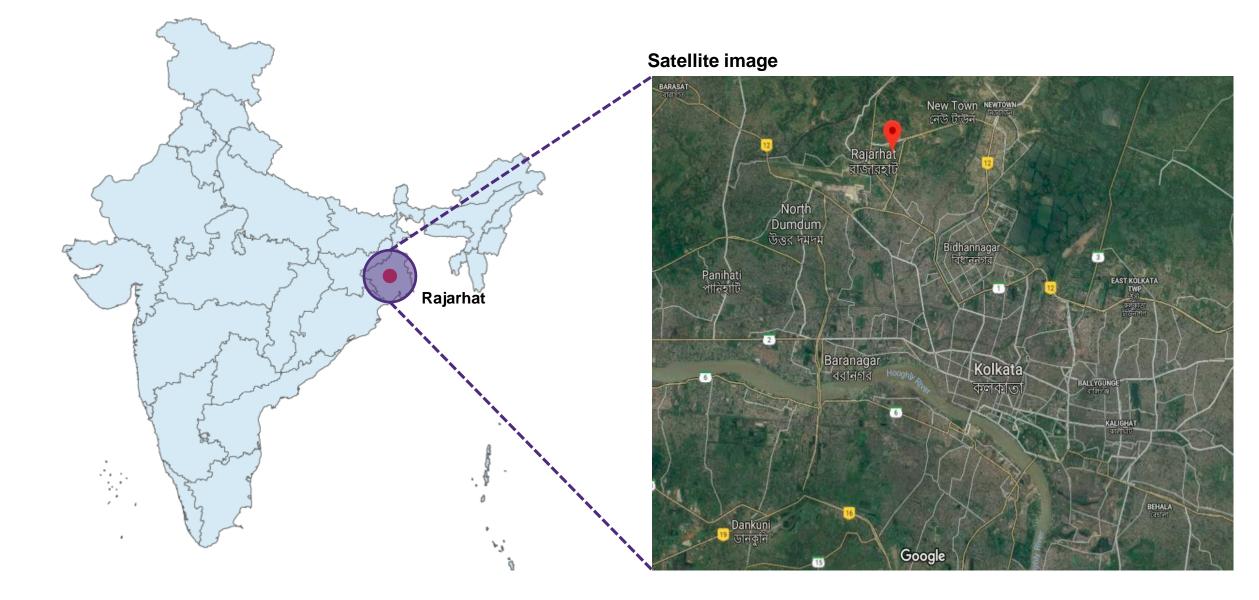

Location

Premises No.07-0775 in street No.775, Erstwhile (plot No. IID/29 in AA-IID) Situated in New Town,

Town, Dist: 24 Parganas (North) under erstwhile

Rajarhat Gopalpur Municipality

 $\sim 0.9$  Acres

Kolkata under Mouza-Noapara, J.L No.11, P.S. New

Situated ~ 1 Km.

## **Rajarhat Land – Map View**